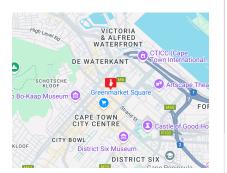

## 33 Waterkant Street Office To Let

Newly developed 33 Waterkant Street is located in the heart of Cape Town City Centre, between Loop Street and Long Street. With easy access to public transport, the N1 freeway as well as the Waterfront District. Surrounded by trendy restaurants, bars, and popular coffee shops.