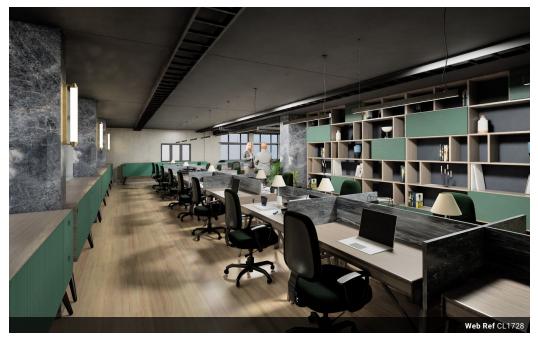

## 33 Waterkant Street Office To Let

Newly developed 33 Waterkant Street is located in the heart of Cape Town City Centre, between Loop Street and Long Street. With easy access to public transport, the N1 freeway as well as the Waterfront District. Surrounded by trendy restaurants, bars, and popular coffee shops.

The ground floor comprises a restaurant or retail premises, with a basement space potentially for a wine bar or club, and the remaining 4 floors are allocated to office space.

PLEASE NOTE 2 floors of office premises available - size 372sqm / R100 per sqm (excluding VAT, operational costs, and utilities)

## Features

**Zoning** Commercial

Sizes

Floor Size 372m<sup>2</sup>