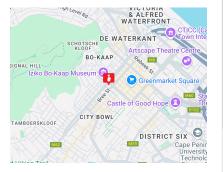

## Office To Let In The Heart Of Cape Town's CBD

Located on Bree Street, one of Cape Town's most popular streets, Manhattan Place is in the centre of the Cape Town CBD and has easy access to the N1 and N2 highways as well as public transport hubs. Surrounded by amenities within walking distance, there are multiple restaurants, coffee shops, and retail stores.