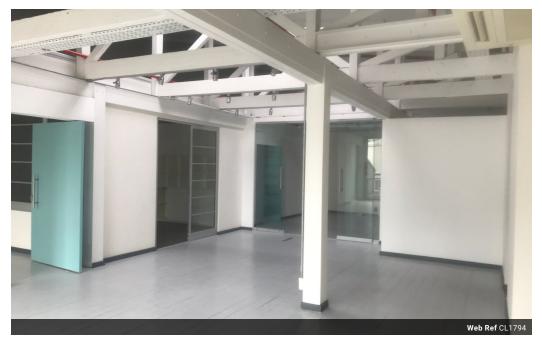

## Open Plan Loft Office To Let

Located in Loop Street, one of Cape Town's most popular streets, this office is located in the centre of the Cape Town CBD and has easy access to the N1 and N2 highways as well as public transport hubs. Surrounded by amenities within walking distance, there are multiple restaurants, coffee shops, and retail stores.

This double volume open plan unit is 300m2, has lovely natural light, multiple private office spaces a fully equipped kitchen, and a second level with space for a boardroom with full bathroom.