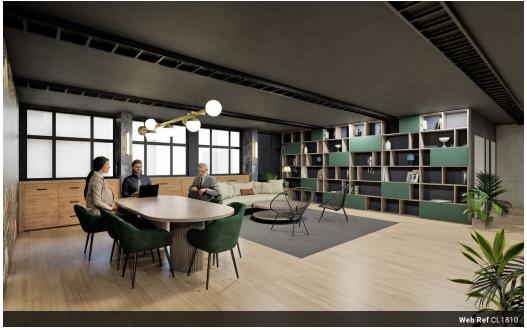

## 33 Waterkant Street Office To Let

372m<sup>2</sup>

Newly developed 33 Waterkant Street is located in the heart of Cape Town City Centre, between Loop Street and Long Street. With easy access to public transport, the N1 freeway as well as the Waterfront District. Surrounded by trendy restaurants, bars, and popular coffee shops.

The ground floor comprises a restaurant or retail premises, with a basement space potentially for a wine bar or club, and the remaining 4 floors are allocated to office space.

This unit is 372sqm.