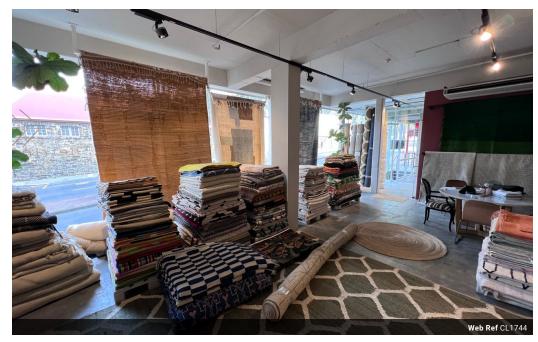

This retail unit is 205 sqm, has lots of foot traffic and with a large shop front display window. There are 2 levels inside the store, the