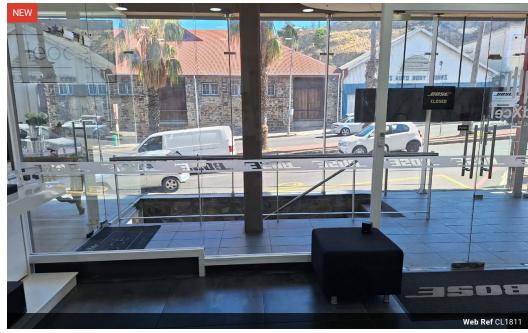

## Premium Retail To Let in De Waterkant

The iconic 30 Hudson Street is a premium retail and commercial building in De Waterkant, one of Cape Town's trendiest spots. The N1 and M3 highways are minutes away, public transport hubs are within walking distance, and there is no shortage of amenities in the area. Cape Quarter is a minute or two walk away, and Origin has a coffee shop on the ground floor.

This retail unit is 75sqm, has lots of foot traffic and with a large shop front display window.