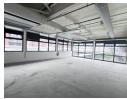

## Wembley Square Office To Let

Located in Gardens, Wembley Square is a residential and commercial complex and is home to Virgin Active, Vida E, salons and other restaurants. Minutes away from the N1 and M5 highways, Wembley Square is within walking distance from public transport links and the Cape Town CBD.

This third floor office is 582m2 is open plan and ready to be customised to suit any business looking for new premises. With a kitchenette and his and her bathrooms, the space has wrap around windows and a balcony. The building has covered tenant parking.