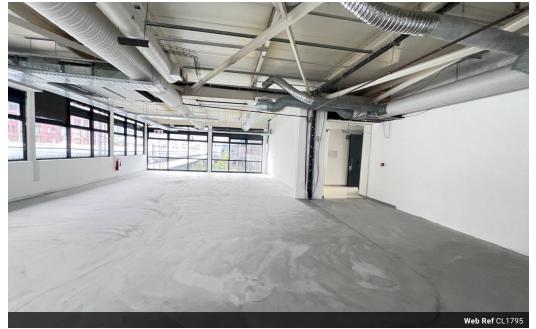

## Wembley Square Office To Let

Located in Gardens, Wembley Square is a residential and commercial complex and is home to Virgin Active, Vida E, salons and other restaurants. Minutes away from the N1 and M5 highways, Wembley Square is within walking distance from public transport links and the Cape Town CBD.

This third floor office is 582m2 is open plan and ready to be customised to suit any business looking for new premises. With a kitchenette and his and her bathrooms, the space has wrap around windows and a balcony. The building has covered tenant parking.