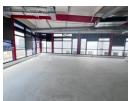

## Wembley Square Office To Let

Located in Gardens, Wembley Square is a residential and commercial complex and is home to Virgin Active, Vida E, salons and other restaurants. Minutes away from the N1 and M5 highways, Wembley Square is within walking distance from public transport links and the Cape Town CBD.

This third floor office is 582m2 is open plan and ready to be customised to suit any business looking for new premises. With a kitchenette and his and her bathrooms, the space has wrap around windows and a balcony. The building has covered tenant parking.