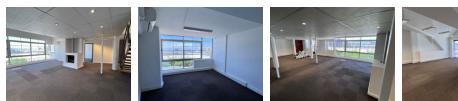

This loft-style office on the 3rd floor is 300m2 and filled with lovely warm natural light. It is a double-volume office, has multiple partitioned spaces that can be used as meeting rooms, boardrooms or private offices, storeroom or server room, there is a kitchenette and is fully air-conditioned.