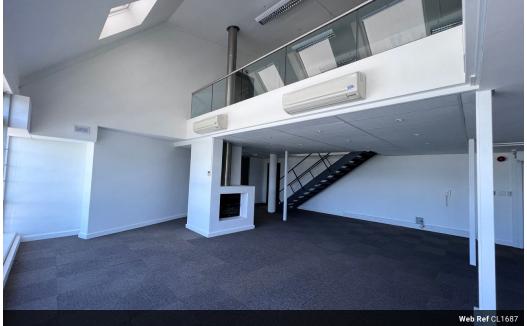

This loft-style office on the 3rd floor is 300m2 and filled with lovely warm natural light. It is a double-volume office, has multiple partitioned spaces that can be used as meeting rooms, boardrooms or private offices, storeroom or server room, there is a kitchenette and is fully air-conditioned.