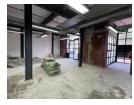

This ground floor unit in the Old Warehouse building is 427m2 in size. This grey box space is ready and waiting to be customised to suit the needs perfectly of any start-up or growing business needing to expand.

## Features

Building Name Zoning Old Warehouse Building Commercial

Sizes

Floor Size

427m²