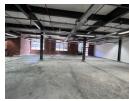

This ground floor unit in the Old Warehouse building is 427m2 in size. This grey box space is ready and waiting to be customised to suit the needs perfectly of any start-up or growing business needing to expand.

## Features

Building Name Zoning Old Warehouse Building Commercial

Sizes

Floor Size

427m²