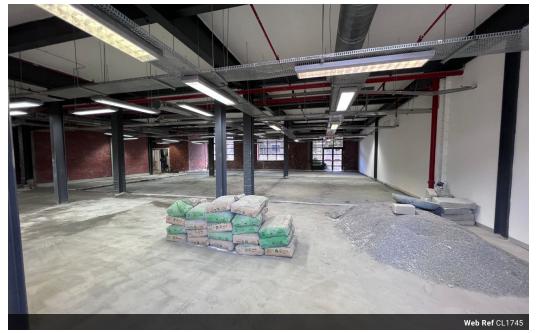

This ground floor unit in the Old Warehouse building is 427m2 in size. This grey box space is ready and waiting to be customised to suit the needs perfectly of any start-up or growing business needing to expand.

## Features

Building Name Zoning Old Warehouse Building Commercial

Sizes

Floor Size

427m²