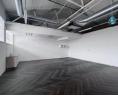

This first-floor space is 942m2. There are large open-plan workspaces, multiple private offices and boardrooms, a media room and a private kitchen area. Natural light pours into the space and it is perfectly customisable to suit the needs of any business. This