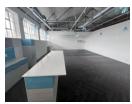

This first-floor space is 942m2. There are large open-plan workspaces, multiple private offices and boardrooms, a media room and a private kitchen area. Natural light pours into the space and it is perfectly customisable to suit the needs of any business. This