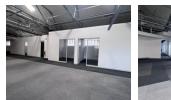

This first-floor space is 942m2. There are large open-plan workspaces, multiple private offices and boardrooms, a media room and a private kitchen area. Natural light pours into the space and it is perfectly customisable to suit the needs of any business. This