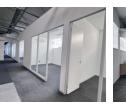

This first-floor space is 942m2. There are large open-plan workspaces, multiple private offices and boardrooms, a media room and a private kitchen area. Natural light pours into the space and it is perfectly customisable to suit the needs of any business. This