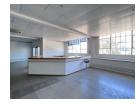

## Open-plan Office To Let in Woodstock Exchange

Centrally located, The Woodstock Exchange is any creatives dream. With both retail and commercial space, the building is extremely accessible to the N1 and N2, public transport, and the Cape Town CBD. There is 24-hour security, tenant parking, and backup generators. There are a number of amenities in the area, including an ATM and coffee shops on location.

This second-floor unit is 250m2. This lovely open-plan space is perfect for any start-up, up-and-coming creative agency. There are 2 open workspaces, a private office, lovely large kitchen, is fully air-conditioned and has lovely natural sunlight.