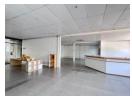

## Open-plan Office To Let in Woodstock Exchange

Centrally located, The Woodstock Exchange is any creatives dream. With both retail and commercial space, the building is extremely accessible to the N1 and N2, public transport, and the Cape Town CBD. There is 24-hour security, tenant parking, and backup generators. There are a number of amenities in the area, including an ATM and coffee shops on location.

This second-floor unit is 250m2. This lovely open-plan space is perfect for any start-up, up-and-coming creative agency. There are 2 open workspaces, a private office, lovely large kitchen, is fully air-conditioned and has lovely natural sunlight.