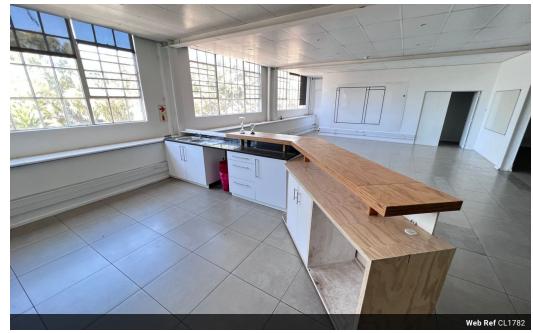

## Open-plan Office To Let in Woodstock Exchange

Centrally located, The Woodstock Exchange is any creatives dream. With both retail and commercial space, the building is extremely accessible to the N1 and N2, public transport, and the Cape Town CBD. There is 24-hour security, tenant parking, and backup generators. There are a number of amenities in the area, including an ATM and coffee shops on location.

This second-floor unit is 250m2. This lovely open-plan space is perfect for any start-up, up-and-coming creative agency. There are 2 open workspaces, a private office, lovely large kitchen, is fully air-conditioned and has lovely natural sunlight.