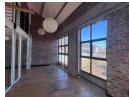

At 183m2, this triple-volume unit has exposed brick walls and is filled with lovely warm natural sunlight. With harbour views, and a private balcony, there are multiple private offices and boardrooms and is fully air-conditioned. This lovely space is perfect for creative agencies or any company looking to move closer to the Cape Town CBD.