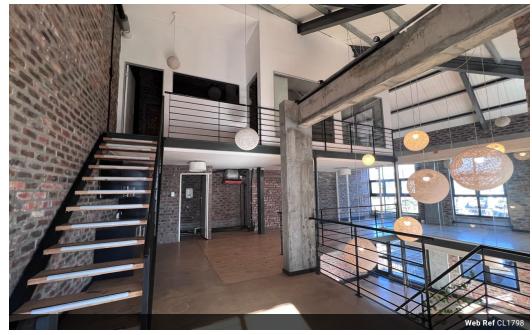

## Loft Style Triple Volume Office To Let At Old Castle Brewery

The Old Castle Brewery is iconic in Woodstock and for a very good reason. Built in the early 1900s, on Beach Road, the building was later turned into a popular commercial hub.

At 183m2, this triple-volume unit has exposed brick walls and is filled with lovely warm natural sunlight. With harbour views, and a private balcony, there are multiple private offices and boardrooms and is fully air-conditioned. This lovely space is perfect for creative agencies or any company looking to move closer to the Cape Town CBD.