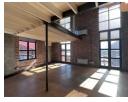

At 183m2, this triple-volume unit has exposed brick walls and is filled with lovely warm natural sunlight. With harbour views, and a private balcony, there are multiple private offices and boardrooms and is fully air-conditioned. This lovely space is perfect for creative agencies or any company looking to move closer to the Cape Town CBD.