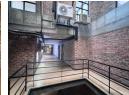

## Old Castle Brewery Office To Let

The Old Castle Brewery is iconic in Woodstock and for a very good reason. Built in the early 1900s, on Beach Road, the building was later turned into a popular commercial hub.

Located just off the N1 and in close proximity to the M5 and N2, The Old Castle Brewery is also close to major public transport links and the Cape Town CBD. Close to all necessary amenities, there is 24hr security, ample covered parking, and onsite coffee shops.

This stunning unit is 75m2. With a large open-plan area, a private balcony, a small kitchenette, and is fully air-conditioned. This lovely space is perfect for creative agencies or any company looking to move closer to the Cape Town CBD or a photography studio.