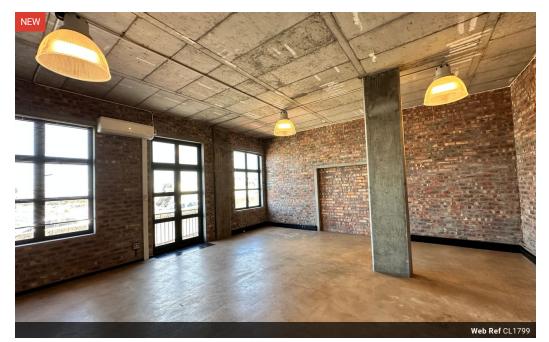

## Old Castle Brewery Office To Let

The Old Castle Brewery is iconic in Woodstock and for a very good reason. Built in the early 1900s, on Beach Road, the building was later turned into a popular commercial hub.

This stunning unit is 75m2. With a large open-plan area, a private balcony, a small kitchenette, and is fully air-conditioned. This lovely space is perfect for creative agencies or any company looking to move closer to the Cape Town CBD or a photography studio.

## **Features**

Building Name Zoning The Studios Commercial

Sizes

Floor Size

75m²