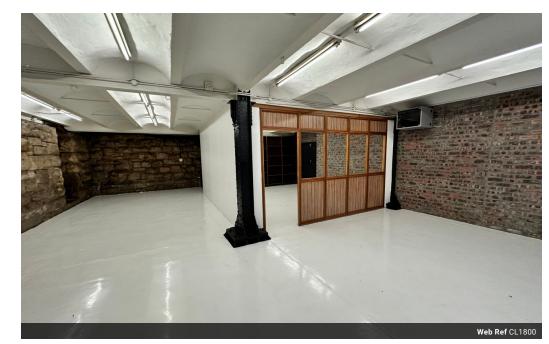

This stunning basement unit is 152m2. With a large open-plan area, there is a private space perfect for a boardroom and is fully air-conditioned. This lovely space is perfect for creative agencies or any company looking to move closer to the Cape Town CBD or a photography studio.

#### Features

Building Name Zoning Main Building Commercial

Sizes

Floor Size

152m²