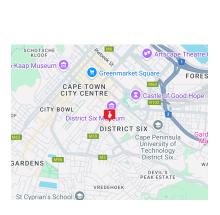

## Retail To Let In Harrington Street

Harrington Street is a Cape Town institution. With years of history, and multiple well-known restaurants and retail outlets, this is the spot to be. This newly refurbished building has all the foot traffic one could want, is easily accessible to the N1 and M3 highways, is within walking distance to the Cape Town Station and has plenty of street parking.

99 Harrington Street is a new retail and commercial building. With the potential to customise the space to perfectly suit your business, this space is a blank canvas.

This unit is on the second floor and is 200sqm. Perfectly located opposite a new hotel development, coming soon.