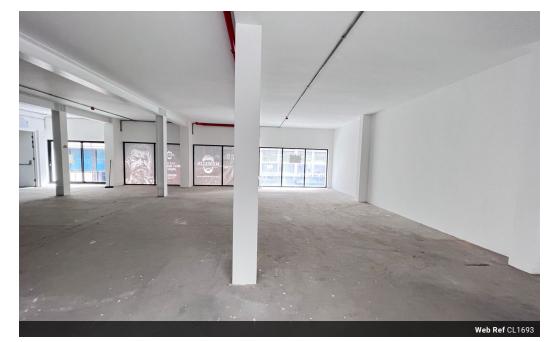

99 Harrington Street is a new retail and commercial building. With the potential to customise the space to perfectly suit your business, this space is a blank canvas.

This unit is on the second floor and is 200sqm. Perfectly located opposite a new hotel development, coming soon.

## Features

**Zoning** Commercial

Sizes

Floor Size 200m²