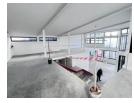

99 Harrington Street is a new retail and commercial building. With the potential to customise the space to perfectly suit your business, this space is a blank canvas.

This unit is on the third floor and is 330sqm. With double-volume windows and a balcony, this space is perfect for a restaurant with a rooftop bar. Perfectly located opposite a new hotel development, coming soon.