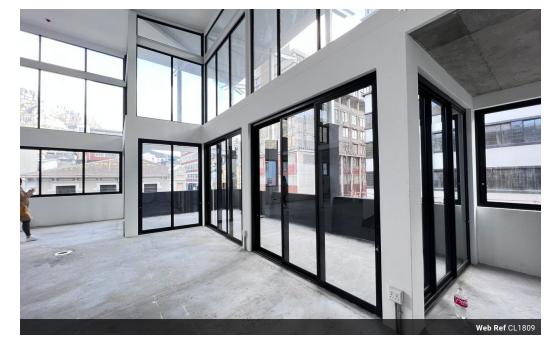

## 99 Harrington Street Double Volume Space To Let - Perfect For Restaurant Or Creatives

Harrington Street is a Cape Town institution. With years of history, and multiple well-known restaurants and retail outlets, this is the spot to be. This newly refurbished building has all the foot traffic one could want, is easily accessible to the N1 and M3 highways, is within walking distance to the Cape Town Station and has plenty of street parking.

99 Harrington Street is a new retail and commercial building. With the potential to customise the space to perfectly suit your business, this space is a blank canvas.

This unit is on the third floor and is 330sqm. With double-volume windows and a balcony, this space is perfect for a restaurant with a rooftop bar. Perfectly located opposite a new hotel development, coming soon.