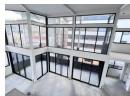

99 Harrington Street is a new retail and commercial building. With the potential to customise the space to perfectly suit your business, this space is a blank canvas.

This unit is on the third floor and is 330sqm. With double-volume windows and a balcony, this space is perfect for a restaurant with a rooftop bar. Perfectly located opposite a new hotel development, coming soon.