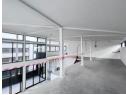

99 Harrington Street is a new retail and commercial building. With the potential to customise the space to perfectly suit your business, this space is a blank canvas.

This unit is on the third floor and is 330sqm. With double-volume windows and a balcony, this space is perfect for a restaurant with a rooftop bar. Perfectly located opposite a new hotel development, coming soon.