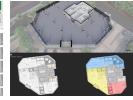

## Office To Let In Century City's New Development Junxion Park

Junxion Park is situated at the intersection of Century Boulevard and Slipstream Way in Century City, making it a prime spot for businesses looking for accessibility and visibility.

This ground floor unit is 857sqm.

## Features

Building Name Zoning Block 1 Commercial

Sizes

Floor Size 857m<sup>2</sup>