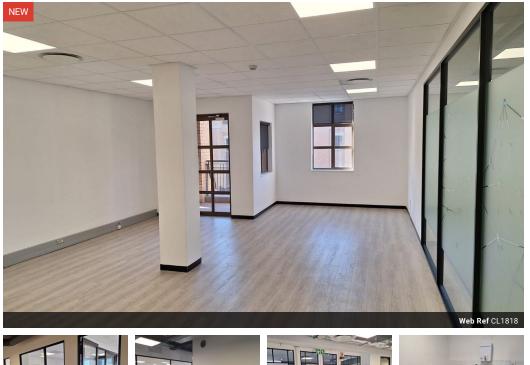

## Office To Let at Waterhouse Place in Century City

Located in Century City with easy accessibility to the N1, N2, M5 as well as public transport. Waterhouse Place has had no stone left unturned. This beautiful modern building has been finished with attention paid to all detail.

Waterhouse Place has 24-hour security and access control. There are female and male bathrooms on each floor. The building is fibre ready and is fitted with a generator. Solar power and a grey water system is in place.

Waterhouse Place has ample parking. Open bays as well as basement parking.

This space is 270sqm and is on the 1st floor.

270m<sup>2</sup>