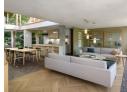

## Features

- ✓ Modern Living
- Reduced Carbon Footprint
- ✓ Natural Stone Flooring
- ✓ Elevator
- ✓ Wooden Inlay
- ✓ Timber Lined Bay Windows

- Stunning Views
- ✓ Water Wise & Energy Efficient
- ✓ Natural Stone Vanities
- ✓ Front & Rear Balcony
- ✓ Powder Coated Aluminium Doors
- Optional Extra's: Lighting, Battery Back-Up Power, Home Automation, Airconditioning