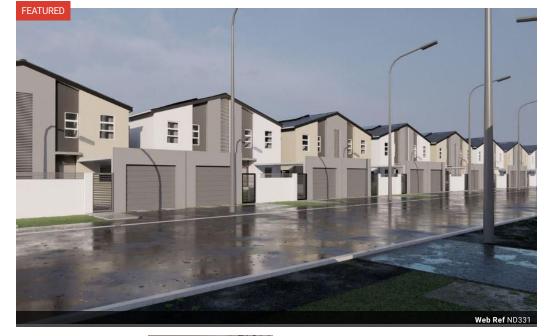

## SUMMERVILLE VILLAS

**Duplex (1)** From R1,299,000 Size from 92m<sup>2</sup> to 163m<sup>2</sup>

## Summerville, Kuils River

NO TRANSFER AND BOND COSTS

Priced from R1,299,000 to R1,349,000 - ask Sonja about the details

Its centrally located close to all the main routes, Stellenbosch Arterial and R300 as well as the Zevenwacht Mall shopping center

16 Spacious Duplexes

Laminate Flooring 3 Bedrooms, 1.5 Bathrooms Fully fitted kitchen with undercounter oven, hob and extractor Solar geyser Paved Patio 1 Carport (covered at an additional cost)

## Features

- ✓ Priced from R1,299,000 to R1,349,000
- ✓ 16 Duplexes
- ✓ A spacious open-plan lounge & dining area.
- ✓ The solar geyser will allow you to save on electricity.
- ✓ A guest bathroom downstairs.
- The living areas has laminate floors and opens up through a sliding door to the back garden ...
- ✓ No Transfer and Bond costs
- 92sqm of floor space
- Kitchen will be fitted with beautiful white built-in cupboards, Rustenburg granite tops and plumbing connection. With an under-counter oven, hob and extractor fan.