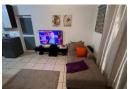

The lounge features tiled flooring that effortlessly flow into the kitchen. The charming kitchen offers light wood cupboards, one plumbing point, a sink and space for a fridge.

There are two spaces bedrooms,both complete with laminated flooring and large windows allowing plenty of natural sunlight to fill the space.