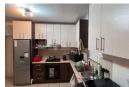

The lounge features tiled flooring that effortlessly flow into the kitchen. The charming kitchen offers light wood cupboards, one plumbing point, a sink and space for a fridge.

There are two spaces bedrooms,both complete with laminated flooring and large windows allowing plenty of natural sunlight to fill the space.