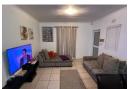

The lounge features tiled flooring that effortlessly flow into the kitchen. The charming kitchen offers light wood cupboards, one plumbing point, a sink and space for a fridge.

There are two spaces bedrooms,both complete with laminated flooring and large windows allowing plenty of natural sunlight to fill the space.