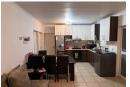

The lounge features tiled flooring that effortlessly flow into the kitchen. The charming kitchen offers light wood cupboards, one plumbing point, a sink and space for a fridge.

There are two spaces bedrooms,both complete with laminated flooring and large windows allowing plenty of natural sunlight to fill the space.