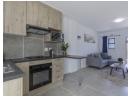

Stylish, modern finishes for flooring, kitchen and cupboards. Two bedrooms and bathroom that will feature a shower, and modern sanitary ware. A modern, secure lock-up and go Townhouse.

NO BOND AND TRANSFER COST

## Extras

Built-in Wardrobes Built-in Kitchen Appliances Private Garden Pets Allowed Security 24 Hour Response Children's Play Area Laminated Floors Solar Geyser