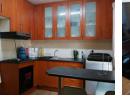

The lounge and kitchen are open plan with the lounge having tiled flooring and a cozy space for the family to unwind in. The kitchen features top and bottom cupboards with a built-in oven, stove, extractor fan, a breakfast countertop, washing machine point and space for a fridge.