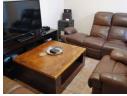

The lounge and kitchen are open plan with the lounge having tiled flooring and a cozy space for the family to unwind in. The kitchen features top and bottom cupboards with a built-in oven, stove, extractor fan, a breakfast countertop, washing machine point and space for a fridge.