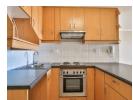

Fully fitted kitchen with modern hob, oven and extractor fan, cleverly designed corner cupboards for ease of access. Plumbed for dishwasher or washing machine.

Brand new laminated flooring throughout.

Generous balcony (enough space for garden tables and chairs) endless views, a delight in the evening with the city's flickering