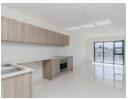

- 2 bedrooms 2 bathrooms
- Open plan lounge kitchen with SMEG appliances and Tivoli taps, dining area suitable for dining table
- 19sqm Balcony suitable for entertaining and outdoor living.

Allocated parking bay