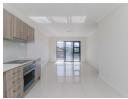

- 2 bedrooms 2 bathrooms
- Open plan lounge kitchen with SMEG appliances and Tivoli taps, dining area suitable for dining table
- 19sqm Balcony suitable for entertaining and outdoor living.

Allocated parking bay