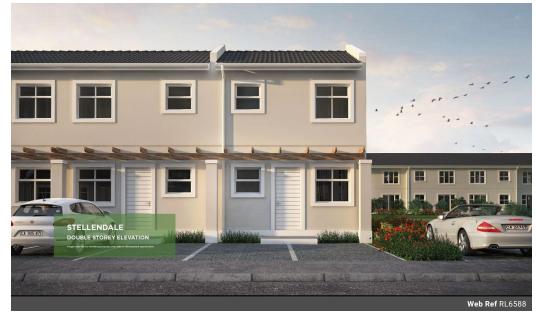

## R10 000 Secures Your Application

This Property is situated in a security complex Stellendale Village in Kuils River. A deposit of R10 000 secures your house.

The brand new property has been built and is ready to be viewed. It consists of 2 bedrooms and one bathroom. The living area is fully tiled and both rooms laminated flooring. the kitchen is fully fitted as well.

## **Features**

| Pets Allowed              | Yes       |          |       |            |      |
|---------------------------|-----------|----------|-------|------------|------|
| Interior                  |           | Exterior |       | Sizes      |      |
| Bedrooms                  | 2         | Security | Yes   | Floor Size | 60m² |
| Bathrooms                 | 1         | Pool     | No    | Land Size  | 84m² |
| Kitchens                  | 1         | Views    | False |            |      |
| Recep. Rooms<br>Furnished | 1.5<br>No |          |       |            |      |