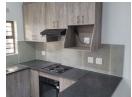

## Features

| Pets Allowed | Yes |          |       |            |                  |
|--------------|-----|----------|-------|------------|------------------|
| Interior     |     | Exterior |       | Sizes      |                  |
| Bedrooms     | 2   | Security | Yes   | Floor Size | 50m <sup>2</sup> |
| Bathrooms    | 1   | Pool     | No    | Land Size  | 144m²            |
| Kitchens     | 1   | Views    | False |            |                  |
| Recep. Rooms | 1.5 |          |       |            |                  |
| Furnished    | No  |          |       |            |                  |
|              |     |          |       |            |                  |