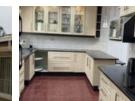

This Stunning home consists of the following;

DOWNSTAIRS

5

- \* Open plan carpeted lounge and dining room with a fireplace as well as an aircon
- \* Very spacious tiled tv room with an extended entertainment room which boasts a jacuzzi and a guest toilet with basin
- \* Tiled study
- \* Modern well fitted kitchen with granite tops, an oven, electric hob and an extractor fan
- \* Main bedroom is carpeted, has an aircon and bic's as well as a main-en-suite bathroom offering a basin, toilet and shower