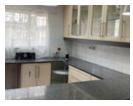

This Stunning home consists of the following;

DOWNSTAIRS

5

- \* Open plan carpeted lounge and dining room with a fireplace as well as an aircon
- \* Very spacious tiled tv room with an extended entertainment room which boasts a jacuzzi and a guest toilet with basin
- \* Tiled study
- \* Modern well fitted kitchen with granite tops, an oven, electric hob and an extractor fan
- \* Main bedroom is carpeted, has an aircon and bic's as well as a main-en-suite bathroom offering a basin, toilet and shower