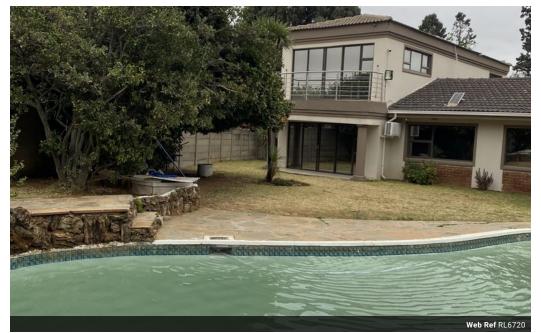

## 5 Bedroom House For Sale in Sharon Park

**a** 3

5 Bedroom, 4 Bathroom Home for Sale in Sharon Park.

This property is situated in the sought after area of Sharon Park Enclosure with 24-hour manned boom gates.

This Stunning home consists of the following;

DOWNSTAIRS

5

- \* Open plan carpeted lounge and dining room with a fireplace as well as an aircon
- \* Very spacious tiled tv room with an extended entertainment room which boasts a jacuzzi and a guest toilet with basin
- \* Tiled study
- \* Modern well fitted kitchen with granite tops, an oven, electric hob and an extractor fan
- \* Main bedroom is carpeted, has an aircon and bic's as well as a main-en-suite bathroom offering a basin, toilet and shower

#### Features

| Pets Allowed | Yes |                     |      |           |
|--------------|-----|---------------------|------|-----------|
| Interior     |     | Exterior            |      | Sizes     |
| Bedrooms     | 5   | Garages             | 3    | Land Size |
| Bathrooms    | 4   | Carports / Parkings | 4    |           |
| Kitchens     | 1   | Security            | Yes  |           |
| Recep. Rooms | 4   | Dom. Accom.         | 1    |           |
| Studies      | 1   | Pool                | Yes  |           |
| Furnished    | No  | Views               | True |           |