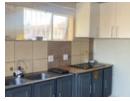

## 1

A cosy 1 Bedroom apartment to let in New Modder

The open-plan kitchen has built-in cupboards and a stove

This apartment consists of a specious open-plan lounge area

The bedroom has a built-in wardrobes and is fully tiled throughout.