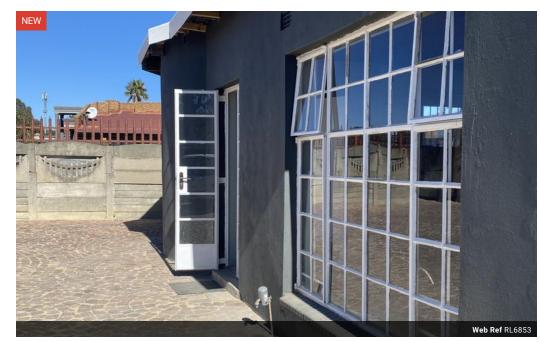

## 1

A cosy 1 Bedroom apartment to let in New Modder

The open-plan kitchen has built-in cupboards and a stove

This apartment consists of a specious open-plan lounge area

The bedroom has a built-in wardrobes and is fully tiled throughout.

It has a shower, a toilet and wash basin.

Prepaid water and electricity submeters.

DSTV Connection point (Tenant brings own decoder),

Dedicated open parking for a single car in a communal shared space

The property has a high-security wall.

## Features

| Interior     |    | Exterior            |       |
|--------------|----|---------------------|-------|
| Bedrooms     | 1  | Carports / Parkings | 1     |
| Bathrooms    | 1  | Security            | Yes   |
| Kitchens     | 1  | Pool                | No    |
| Recep. Rooms | 1  | Views               | False |
| Furnished    | No |                     |       |