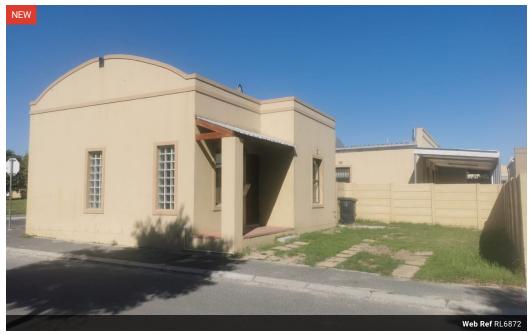

## Introducing your new rental property in Bardale Village.

This property is a corner freestanding unit something that everyone is looking for.

The property features an open plan lounge and kitchen tiled throughout.

The kitchen is fully fitted with a stove and oven that leads to your back yard.

Both bedrooms has laminating flooring and built in cupboards.

The bathroom is standard with a shower hose extension.

The property has enough parking for 2 vehicles.