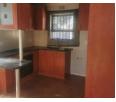

The kitchen is fully fitted with a stove and oven that leads to your back yard.

Both bedrooms has laminating flooring and built in cupboards.

The bathroom is standard with a shower hose extension.

The property has enough parking for 2 vehicles.