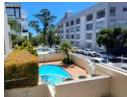

The lower level houses the main bedroom with adjacent bathroom and leads out onto a lovely private garden which has a gate with direct access to the communal pool area.

Automated single garage with direct access to the unit.

## Features

| Interior     |     | Exterior |       | Sizes      |       |
|--------------|-----|----------|-------|------------|-------|
| Bedrooms     | 2   | Garages  | 1     | Floor Size | 80m²  |
| Bathrooms    | 2   | Security | Yes   | Land Size  | 110m² |
| Kitchens     | 1   | Pool     | Yes   |            |       |
| Recep. Rooms | 2   | Views    | False |            |       |
| Furnished    | Yes |          |       |            |       |