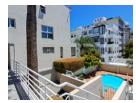

The lower level houses the main bedroom with adjacent bathroom and leads out onto a lovely private garden which has a gate with direct access to the communal pool area.

Automated single garage with direct access to the unit.

## Features

| Interior     |     | Exterior |       | Sizes      |       |
|--------------|-----|----------|-------|------------|-------|
| Bedrooms     | 2   | Garages  | 1     | Floor Size | 80m²  |
| Bathrooms    | 2   | Security | Yes   | Land Size  | 110m² |
| Kitchens     | 1   | Pool     | Yes   |            |       |
| Recep. Rooms | 2   | Views    | False |            |       |
| Furnished    | Yes |          |       |            |       |