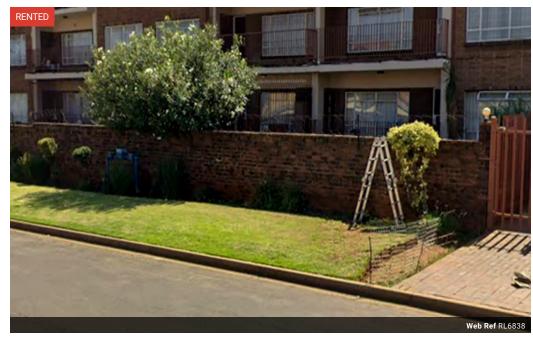

## Spacious two bedroom in Leondale to rent

Beautiful two bed Unit on the second floor to rent in Leondale Built in kitchen with stove oven and hob Spacious lounge area with door leading to Balcony. Bathroom and toilet(bathtub) Two bedrooms both with built in Cupboards. Pantry for extra storage Camera all around the complex

Close to Amenities

Remote controlled gate

Rent excludes ( water, electricity , sewerage and refuse) this will be billied as per use Call now to view