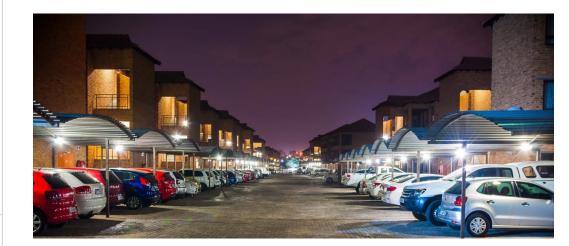

## Neat two bedroom, ground foor to rent

Open plan kitchen and lounge Built in the cupboards with stove and oven. Two bedroom both with built in cupboards Bathroom and toilet (bath tub) Spacious balcony Burglars on all windows and door. Access controlled 24 security patrols Call now to book an appointment

## Extras

Open Plan Kitchen open plan lounge Balcony Security Complex