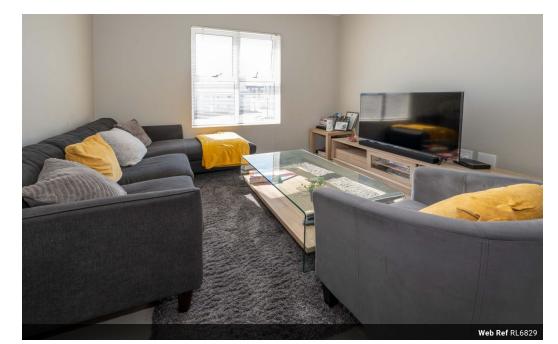

## Sunny 2 bedroom apartment to let

Secure this bright sunny 2 bedroom 1st floor apartment now!

Situated in the residential estate of Mooiberge, this apartment is in the Towerkop security complex. It has modern finishes with two sizeable bedrooms with built-in cupboards, a full family bathroom with bath and shower and a large open-plan living area as well as a modern kitchen with built-in stove. A special nook is plumbed for your washing machine and a tumble dryer can fit neatly on top. The owner installed additional cupboards in the kitchen for more storage space. The unit is also fitted with blinds.