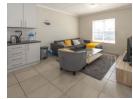

## Sunny 2 bedroom apartment to let

Secure this bright sunny 2 bedroom 1st floor apartment now!

Situated in the residential estate of Mooiberge, this apartment is in the Towerkop security complex. It has modern finishes with two sizeable bedrooms with built-in cupboards, a full family bathroom with bath and shower and a large open-plan living area as well as a modern kitchen with built-in stove. A special nook is plumbed for your washing machine and a tumble dryer can fit neatly on top. The owner installed additional cupboards in the kitchen for more storage space. The unit is also fitted with blinds.