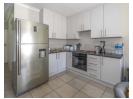

## Sunny 2 bedroom apartment to let

Secure this bright sunny 2 bedroom 1st floor apartment now!

Situated in the residential estate of Mooiberge, this apartment is in the Towerkop security complex. It has modern finishes with two sizeable bedrooms with built-in cupboards, a full family bathroom with bath and shower and a large open-plan living area as well as a modern kitchen with built-in stove. A special nook is plumbed for your washing machine and a tumble dryer can fit neatly on top. The owner installed additional cupboards in the kitchen for more storage space. The unit is also fitted with blinds.