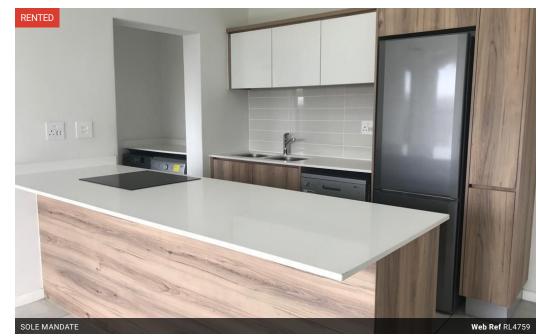

# 1 Bedroom Deluxe Apartment in The Whisken

Modern 1 Bedroom, 1 Bathroom Apartment with beautifully finished Scandinavian-styled kitchen (Includes eco-friendly appliances)

The apartment is Fibre Ready and comes standard with prepaid electricity and water meters.