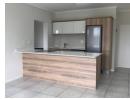

# 1 Bedroom Deluxe Apartment in The Whisken

Modern 1 Bedroom, 1 Bathroom Apartment with beautifully finished Scandinavian-styled kitchen (Includes eco-friendly appliances)

The apartment is Fibre Ready and comes standard with prepaid electricity and water meters.