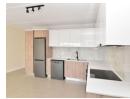

## Modern Brand new apartment to let

These beautiful brand new upmarket apartments have two bedrooms and two en-suite bathrooms with a spacious open plan living area and kitchen in the Scandinavian style. You will also have two undercover parking bays at your disposal.

A large balcony with South Western views face Table Mountain and you can entertain and have the best sunsets

Prepaid electricity and water (smart wallet system)

Fibre internet ready

Kitchen fitted with Eco-friendly appliances (fridge, washing machine, dishwasher)