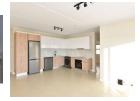

## Modern Brand new apartment to let

These beautiful brand new upmarket apartments have two bedrooms and two en-suite bathrooms with a spacious open plan living area and kitchen in the Scandinavian style. You will also have two undercover parking bays at your disposal.

A large balcony with South Western views face Table Mountain and you can entertain and have the best sunsets

Prepaid electricity and water (smart wallet system)

Fibre internet ready

Kitchen fitted with Eco-friendly appliances (fridge, washing machine, dishwasher)