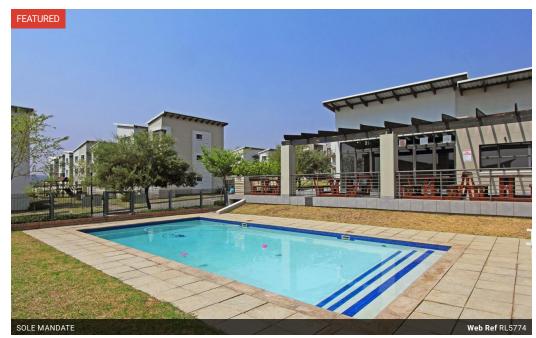

## Studio available for rental

A very functional lock up and go studio is available for rental within The Paddocks

The Paddocks is situated just opposite Dainfern Square which boasts popular restaurants, shops and Virgin Active gym.

The complex has a swimming pool, clubhouse, tennis/basket ball court and laundry facilities

Excellent 24 hour security

Electricity is prepaid

## Features

| Interior     |     | Exterior            |       |
|--------------|-----|---------------------|-------|
| Bedrooms     | 0.5 | Carports / Parkings | 1     |
| Bathrooms    | 1   | Security            | Yes   |
| Kitchens     | 1   | Pool                | Yes   |
| Recep. Rooms | 1   | Views               | False |
| Furnished    | No  |                     |       |