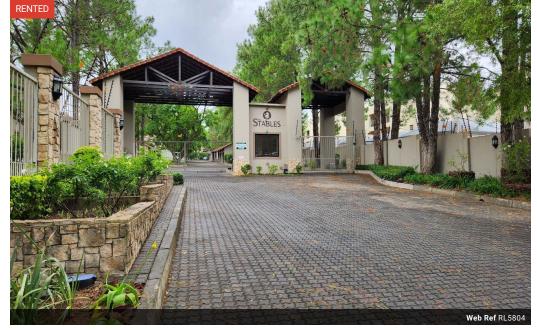

## 2 bedroom, 2bathroom, Modern apartment

A stunning, sought-after apartment measuring 136 square meters on the first floor at The Stables is available on February 1st, 2023. This modern unit offers two spacious bedrooms, two bathrooms, and a main ensuite. An open-plan living and dining area leads to a private balcony and a double garage.

clubhouse, pools, and 24-hour security.

2

2

2

Yes

Located close to schools and shopping centers with easy access to the highway, don't let your potential home slip away!