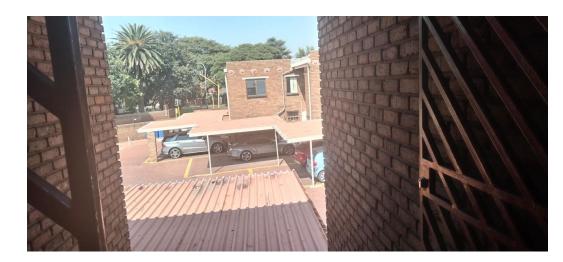

## Three bedroom in a secure complex

First floor unit in Clubview
Fitted kitchen with stove and oven
Spacious lounge area,enough space to have a dining area.
Three bedrooms all with built in cupboards. Two bathroom Two toilet. Both bathroom have Tubs
Prepaid electricity
Water to be billied as per use
Close to main road and Freeway

Close to schools, malls and many other amenities Call now and book your appointment to view.